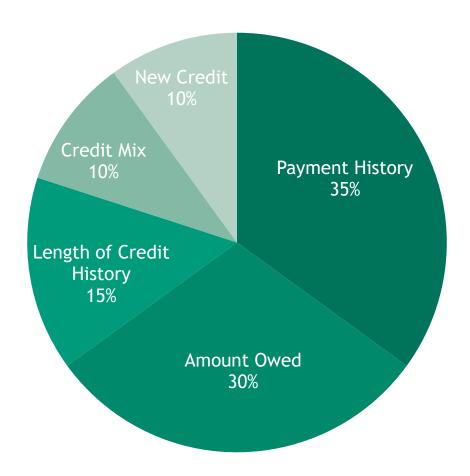

#### Five Factors in General FICO® Model

Note: this is an example, based on FICO®